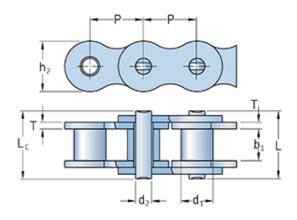

## PHC 04B-1X5MTR

| Pitch P (mm)                           | 6    |
|----------------------------------------|------|
| Roller diameter d1<br>max (mm)         | 4    |
| Width between inner plates b1 min (mm) | 2.8  |
| Pin diameter d2<br>max (mm)            | 1.85 |
| Plate height h2 max (mm)               | 5    |
| Plate thickness T<br>max (mm)          | 0.6  |
| Weight (kg/m)                          | 0.11 |